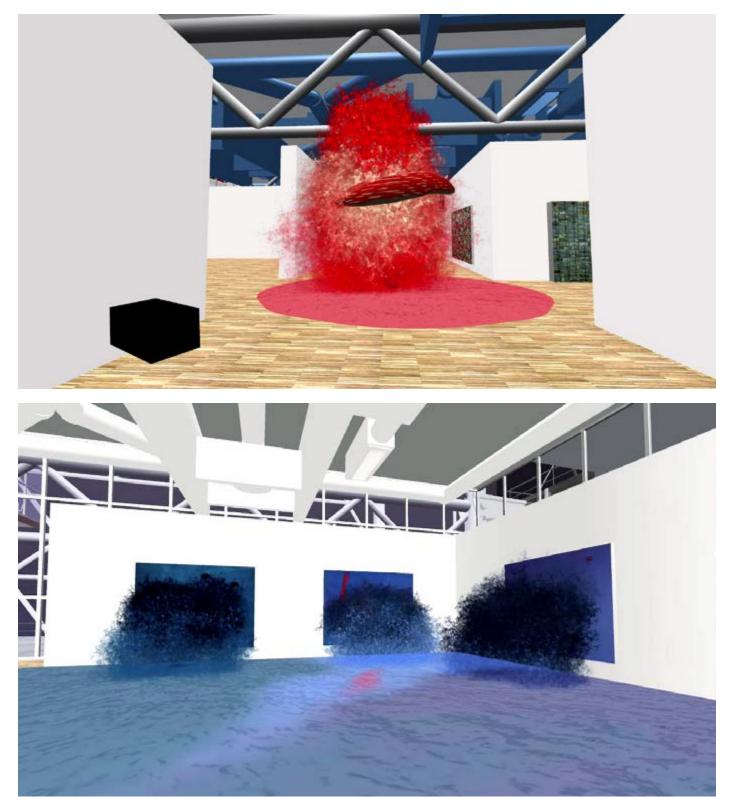

*Il ne reste plus que l'attente (Wait and see)* is a software linked to the web and made with a video game engine. A moving image generated by algorithms of fl uids mechanics and quantitative analysis. An ocean whose waves vary according to the occurrence of the lexical field of liquidity and fluidity on Twitter. This witness of the speeches which reactivate today a collective image linked to water, questions the figure of the ocean as the new paradigm of our digital society: a liquid world with many streams where everything communicate, and in which we evolve without being able to embrace all its complexity and inner mechanisms.