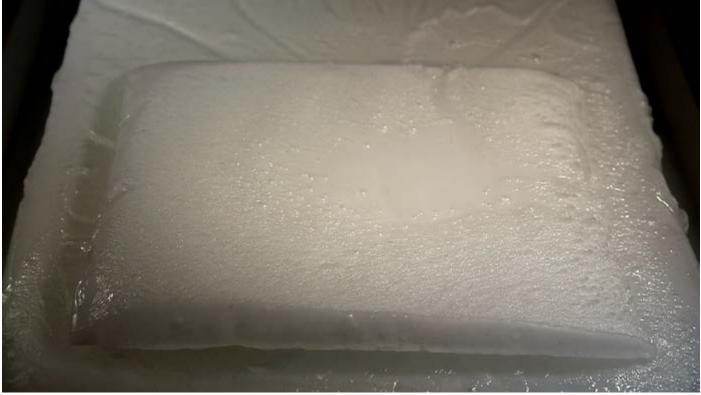

**Everyone belongs to everyone else**, 2015 paraffin wax, cinema projectors, 140\*70\*40 cm

A paraffin bed, the size of children bed, invariably remains exposed to the burning light of two movie set projectors. Under the heat, the wax melts gradually from a solid form, then soft, and at the end completely liquid.