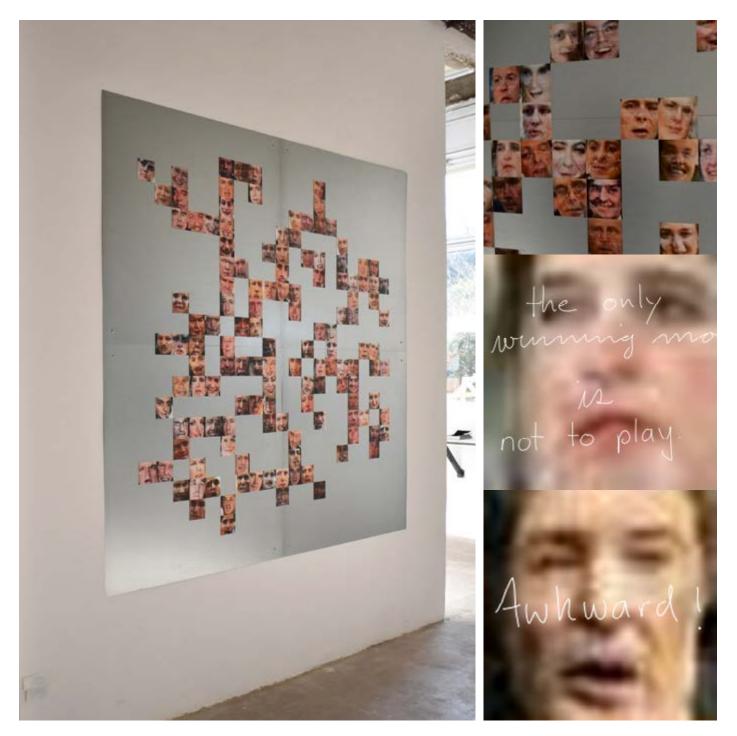

## **Spam**, 2017 magnets, 8,2\*8,2cm, installation 2\*2m

*Spam* is a series of portraits generated by a deep-learning algorithm upon which quotations from various artificial intelligences are superimposed. These passages, collected from films, books, comics, songs, and other types of fiction, appear as if written by hand, a second algorithm imitating human scripture.

All of these portraits form a collection of phrases, words, exclamations, and questions which are organized based on the game of Go. The spatial configuration is precisely that of the notorious last round, lost by the Korean, world champion Lee Sedol, against Alpha Go, the first Al to beat a human champion at Go. Only the stones of the victorious Al are represented.