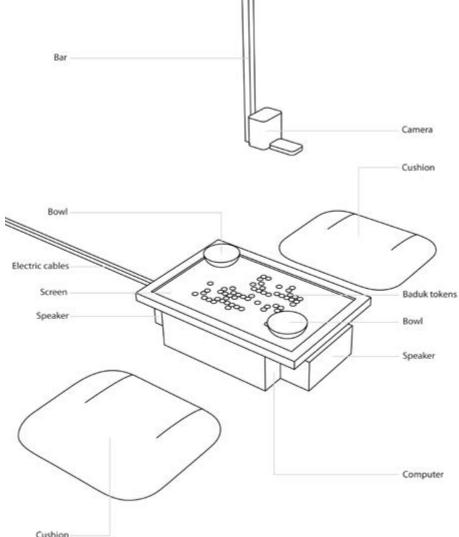

For each of them is dedicated a room, building up a mnemonic architecture: our castle, at the boundary between documentation, exchange, archive and exhibition.

Baduk TV, 2014 performance, video, 31'50"

Two persons are sitting on their knees face to face. A screen is between them, on the fl oor, facing the ceiling. On the screen, a video of an international badduk game is playing. When a player put a token on the board in the video, the person on the same side of the screen put a token of the same color and at the same place on the screen, just on top of it. All the action is fi lmed with a camera above the screen. When the video has made one full loop, the two persons can leave. The tokens stay on the screen has the video start over and over again.