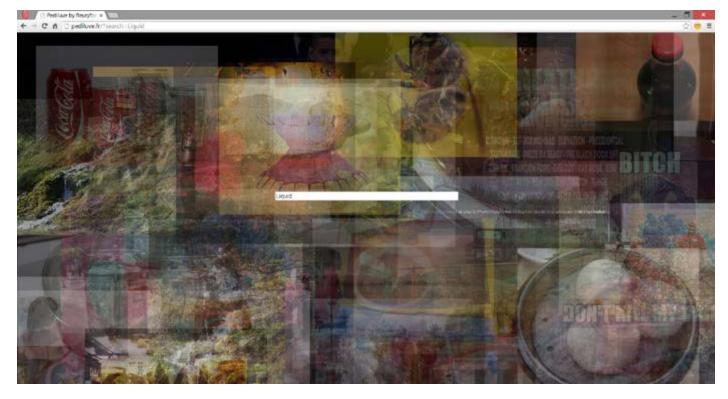

<u>Contouring</u>, 2016 website, argentic prints, 21\*29,7cm

*fleuryfontaine.fr/contouring* is the result of a performance during which we're filming and applying make up on each other faces, using a technique popularized by Kim Kardashian. Inherited of the elizabethan theater, the contouring is a way to sculpt the face with a mixture of light and dark tones to bring out its structure and the readability of expressions. Today entirely dedicated to cameras and video cameras, the contouring is also use to fit with a beauty standard.