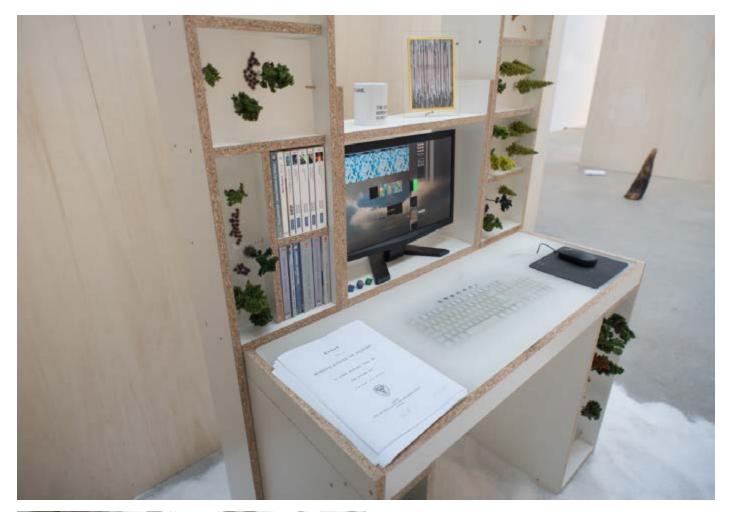

**Théâtre des opérations**, 2015 mixed media, 1,1\*0,6\*2,1 m

Theatre of operations is an installation focusing on how information technologies are transforming war ethics. Through a reflexion on the drone's pilot and its bureaucratic environment, it reenacts the collapsing of the mythological figure of the Hero replaced by rationalism and industrial warfare. It exposes this new paradigm using the form of the computer station, bluring the limits between domestic intimacy, the office and the battlefield.