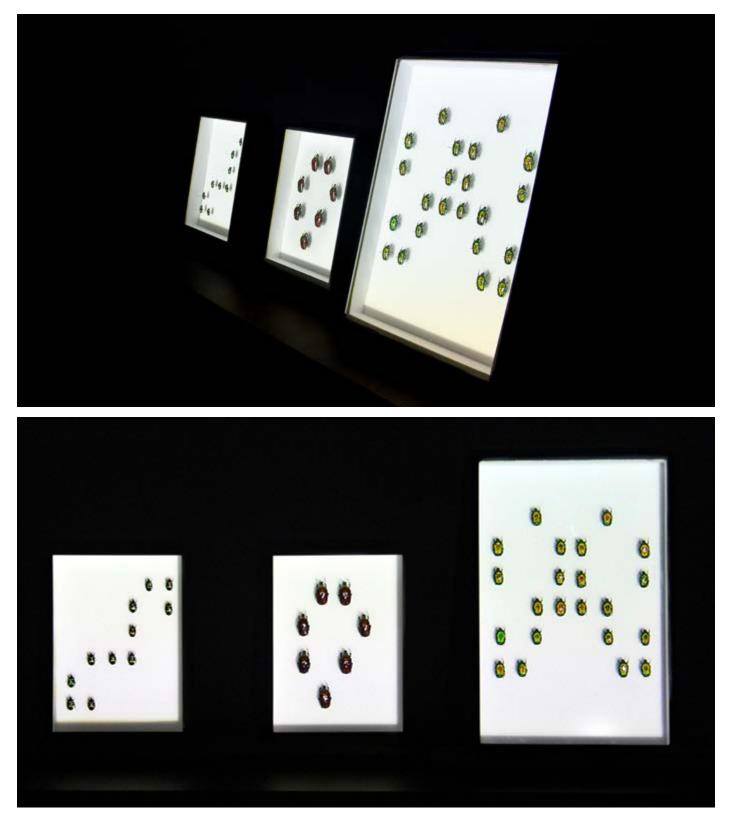

[2015] Jeune Création, Thaddaeus Ropac Gallery, Pantin

contact@fleuryfontaine.fr

www.fleuryfontaine.fr

**Game of life**, 2014 beetles, entomologist boxes, variable dimensions

Invented in the 70's by John Conway, the *Game of life* is the famous cellular automation that simplify Von Neumann's ideas of a universal constructor. This program simulate bacteriological life on a computer, with simple rules given to a grid of pixels. It generates emergence and a complexity where unpredictable patterns can appear. Those patterns have been listed and classifi ed by many researchers to be studied and gain control on a production that is nor human nor natural. Here some of those patterns have been redrawn with beetles.