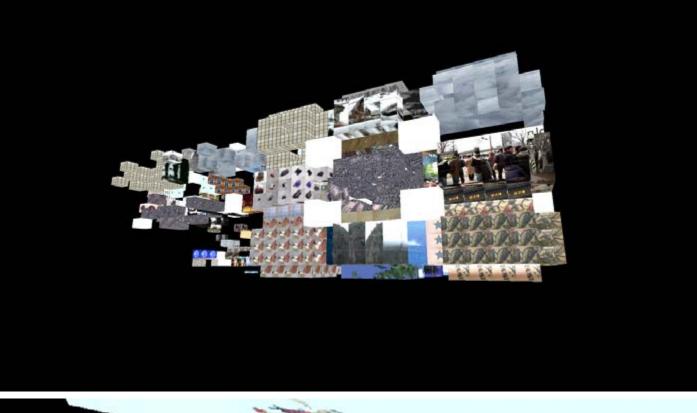

## Like sand used to make a castle, 2014

digital environment, multiplayer, video toy

*Like sand used to make a castle* is an interactive exhibition created during our first stay in South Korea and where are presented the works of artists, curators, architects, musicians, tattooists, cartoonists, french as well as koreans.

For each of them is dedicated a room, building up a mnemonic architecture: our castle, at the boundary between documentation, exchange, archive and exhibition.

Baduk TV, 2014 performance, video, 31'50"