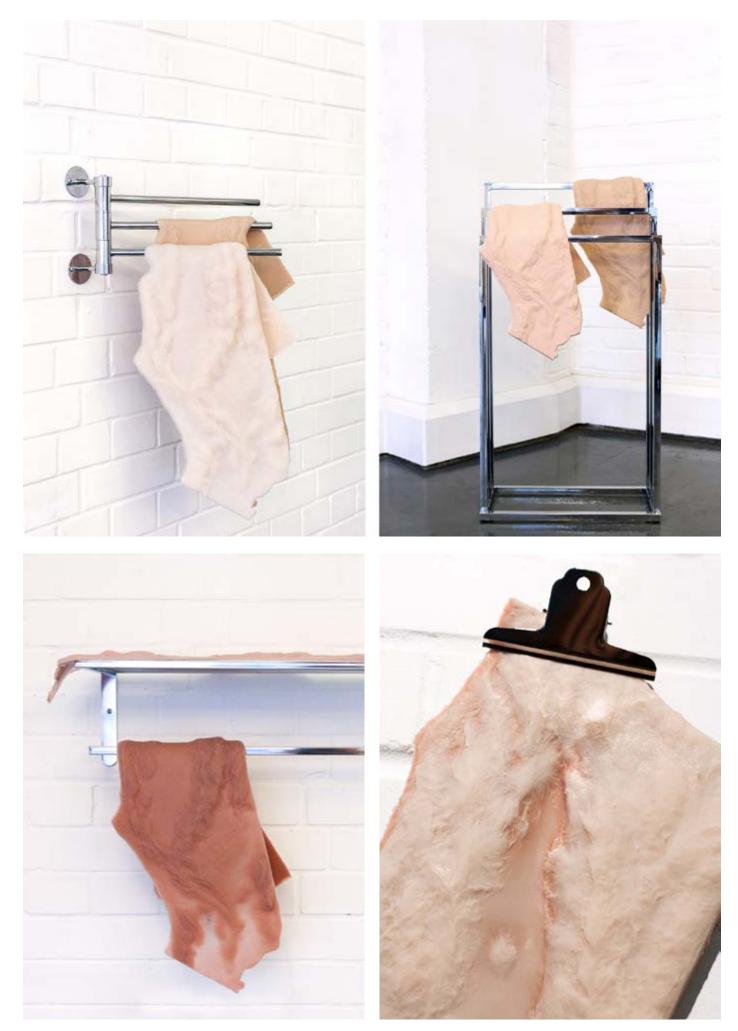

## Forever young, 2016

silicon, towel holders, variable dimensions

Forever young is a set of silicone sculptures taking the shape of the state of California and colored with industrial pigments mimicking different skin tones.

Forever Young explores the territorialisation of the body as a commercial and cosmetic space, demonstrating the ambition of humanity to augment all that it perceives; the physical environment and the subjectivity of the human form.