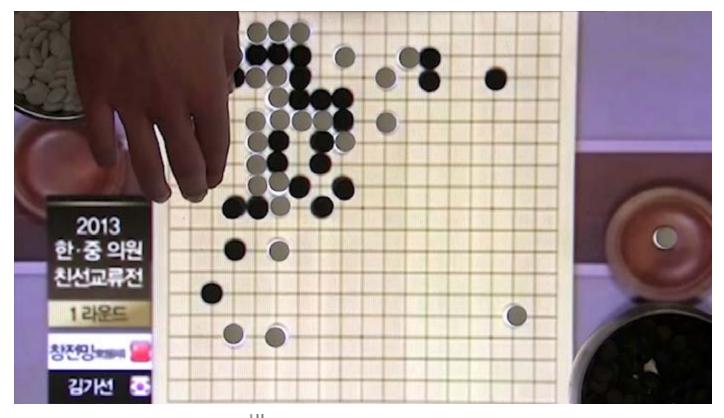

## **Spam**, 2017 magnets, 8,2\*8,2cm, installation 2\*2m

*Spam* is a series of portraits generated by a deep-learning algorithm upon which quotations from various artificial intelligences are superimposed. These passages, collected from films, books, comics, songs, and other types of fiction, appear as if written by hand, a second algorithm imitating human scripture.

All of these portraits form a collection of phrases, words, exclamations, and questions which are organized based on the game of Go. The spatial configuration is precisely that of the notorious last round, lost by the Korean, world champion Lee Sedol, against Alpha Go, the first Al to beat a human champion at Go. Only the stones of the victorious Al are represented.