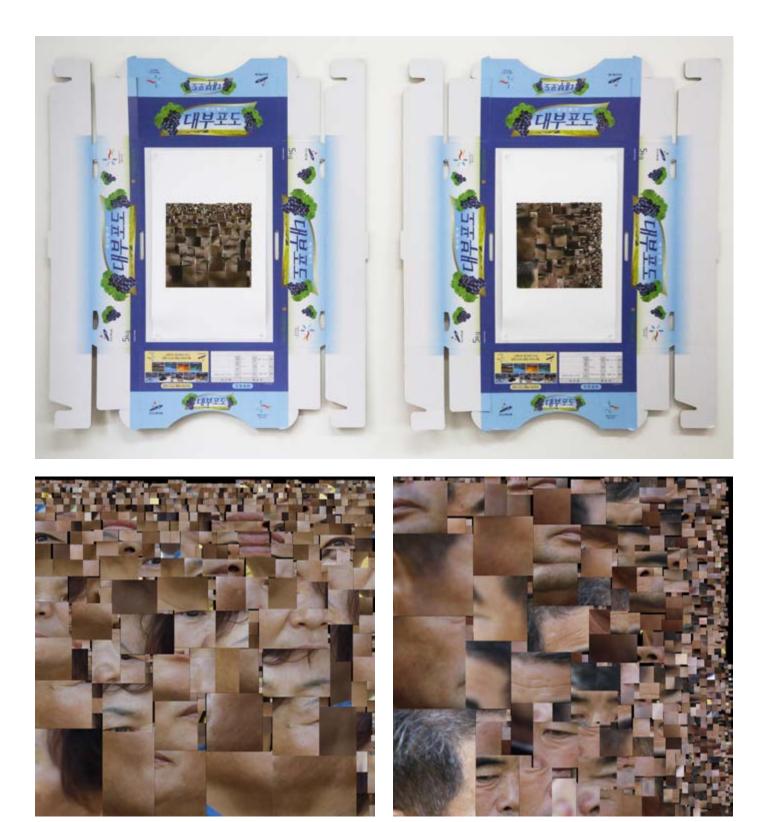

## **Spam**, 2017 magnets, 8,2\*8,2cm, installation 2\*2m

*Spam* is a series of portraits generated by a deep-learning algorithm upon which quotations from various artificial intelligences are superimposed. These passages, collected from films, books, comics, songs, and other types of fiction, appear as if written by hand, a second algorithm imitating human scripture.

All of these portraits form a collection of phrases, words, exclamations, and questions which are organized based on the game of Go. The spatial configuration is precisely that of the notorious last round, lost by the Korean, world champion Lee Sedol, against Alpha Go, the first Al to beat a human champion at Go. Only the stones of the victorious Al are represented.