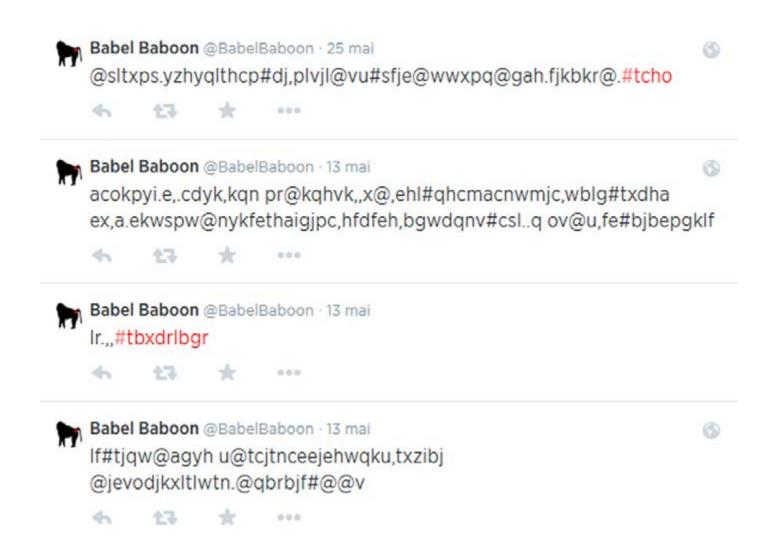

**@BabelBaboon**, 2013 twitter-bot

An algorithm choose randomly 140 letters to compose all the past, present and future tweets.