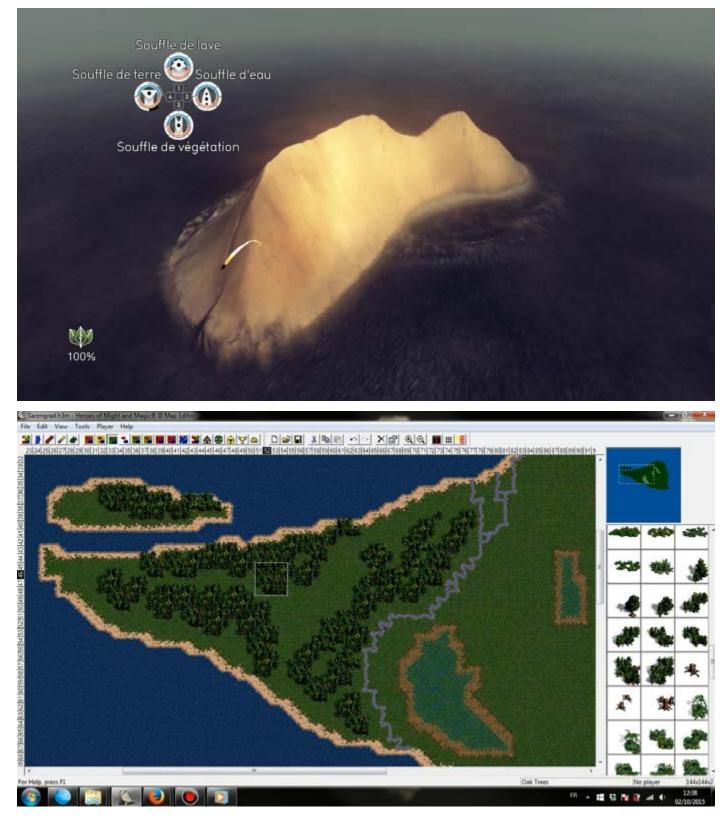

Lose or draw, 2015 videos serie, 4 minutes each

This serie of videos showing the creation of islands in differents stragtegics video games map editors, presents a way to take possession of a territory by drawing it. All those islands are for now the theaters of territorial disputes between nations: Senkaku islands claim by Taïwan, Japan and China; Island of Sarengrad claim by both Serbia and Croatia; Tuzla Island claim by Ukraine and Russia; Dokdo Islands claim by Japan and South Korea.