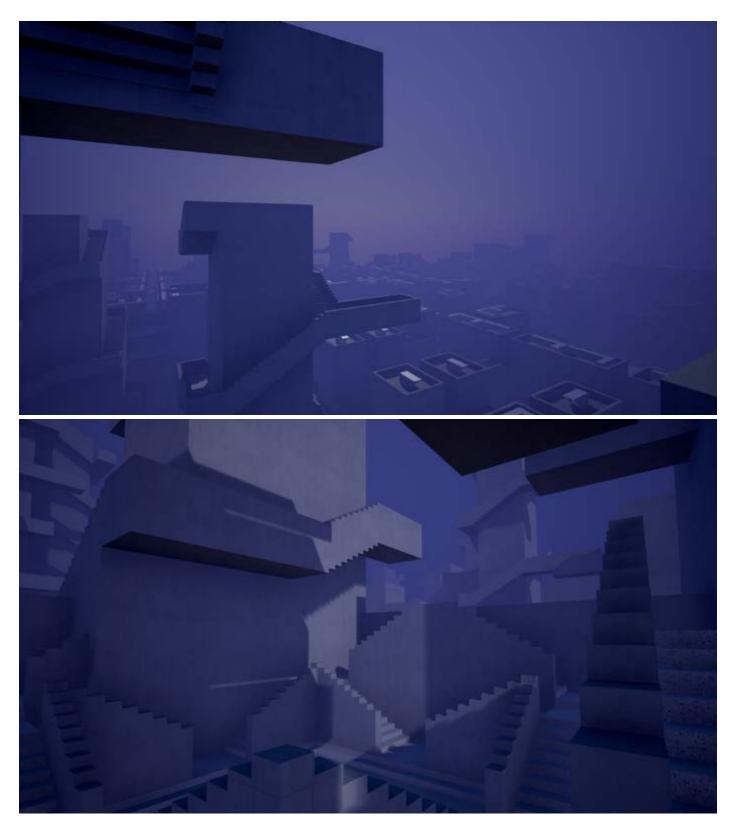

contact@fleuryfontaine.fr

Les éléments tombent du ciel, 2018 procedural digital environment, video toy

Procedural videotoy, *Les éléments tombent du ciel* (Elements falling from the sky) is a wandering within an architecture representing the abstraction of the slab, figure of the modern urbanism. On an invisible grid, the chaotic arrangement of stairs whose sole purpose is only their potential for movement, produces a labyrinth which disappears slowly if the player decide to deny it.

Les éléments tombent du ciel was produced as part of the Virtual Dream Center and with the textual participation of Data Rhei.

Index, 2017 software, infinite duration

*Index* is a procedural software revisiting our perception of the corridor, a banal, standardized place, serving only for passage, for traffic: a strictly functional place, without quality.