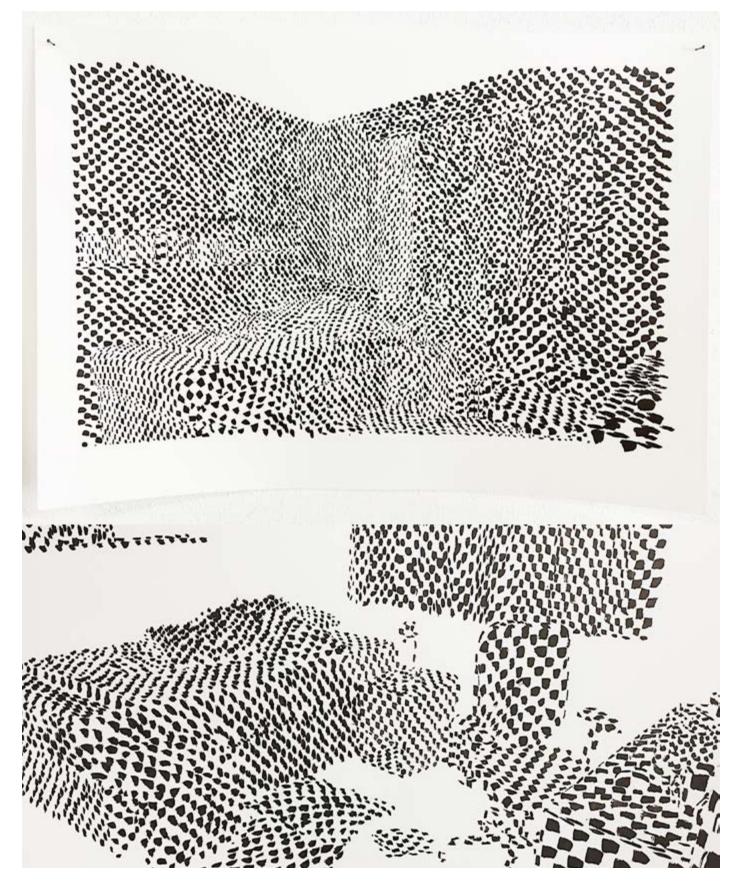

works

Bedroom, 2018 ink on paper

Bedroom is a series of Indian ink drawings based on the 3D model of a young single room (*D.I.S.A.P.P.E.A.R.*, 2018), on which has been applied a texture called "checker", alternating white squares and black squares. This technique is used in 3D to detect modeling errors.