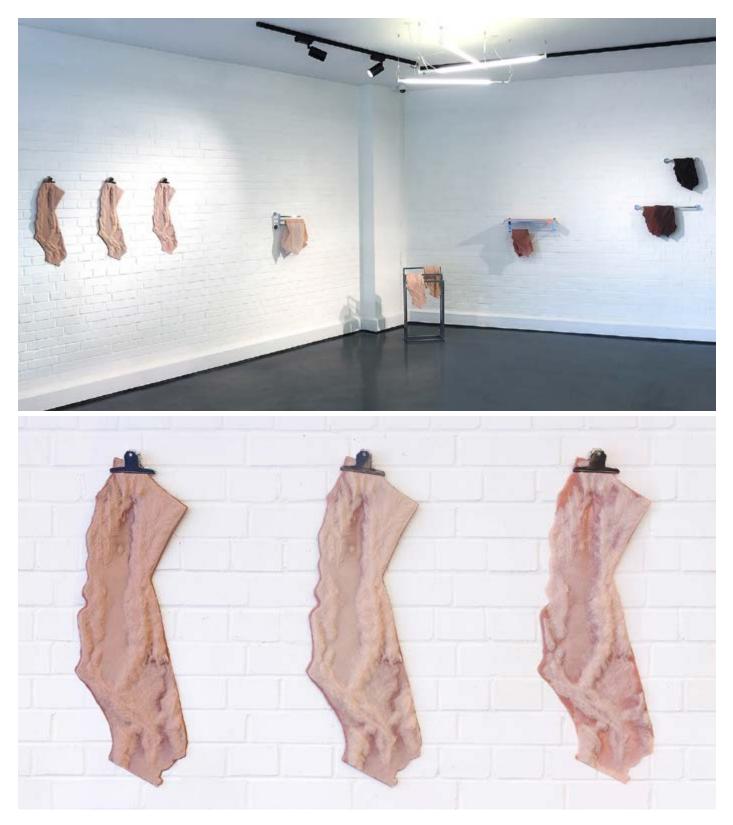

## Forever young, 2016

silicon, towel holders, variable dimensions

Forever young is a set of silicone sculptures taking the shape of the state of California and colored with industrial pigments mimicking different skin tones.

Forever Young explores the territorialisation of the body as a commercial and cosmetic space, demonstrating the ambition of humanity to augment all that it perceives; the physical environment and the subjectivity of the human form.