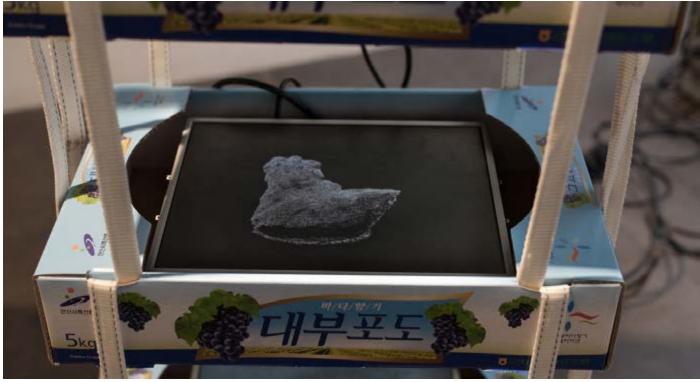

Ichnofossiles, 2015 video, 10 minutes

Ichnofossiles is a video made from 3D scans of crab nests taken from the clay beaches of Daebu Island, South Korea. These mounds of various shapes were extracted from their environment during a performance (*Harvest*, 2015) and then digitized before being cooked in ceramic furnaces. Ichnofossiles record these nests through the shots that were necessary for their digital reproduction in three dimensions, reconfiguring them continuously in a fluid and silent way.