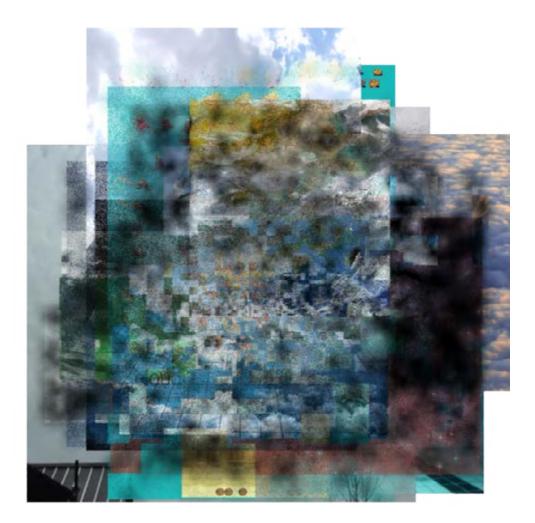

*Il ne reste plus que l'attente (Wait and see)* is a software linked to the web and made with a video game engine. A moving image generated by algorithms of fl uids mechanics and quantitative analysis. An ocean whose waves vary according to the occurrence of the lexical field of liquidity and fluidity on Twitter. This witness of the speeches which reactivate today a collective image linked to water, questions the figure of the ocean as the new paradigm of our digital society: a liquid world with many streams where everything communicate, and in which we evolve without being able to embrace all its complexity and inner mechanisms.