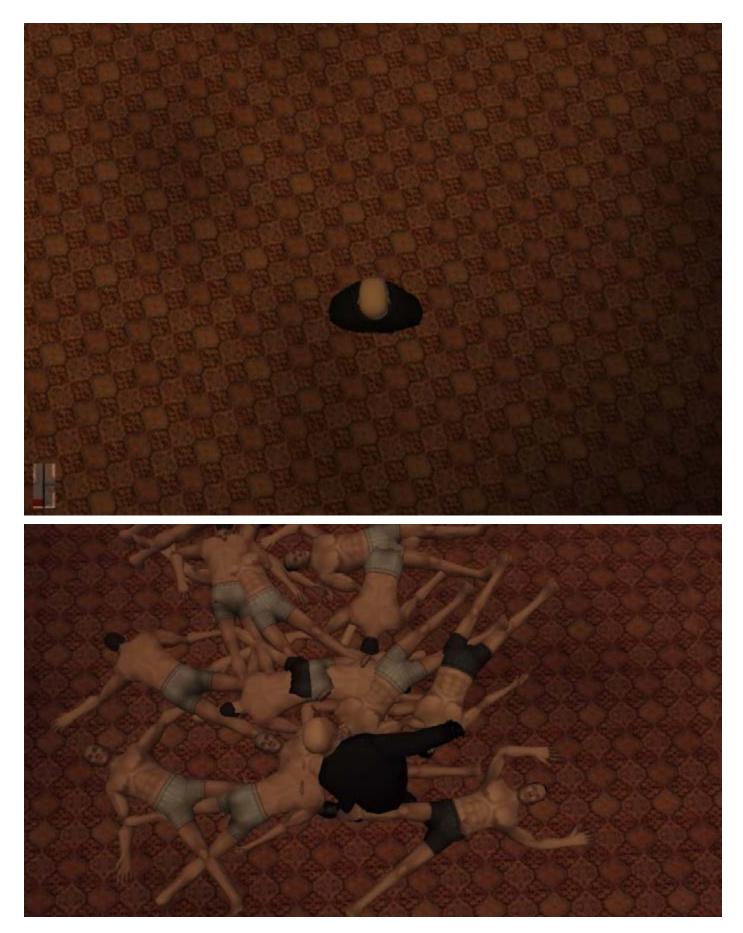

works

Bedroom, 2018 ink on paper

Bedroom is a series of Indian ink drawings based on the 3D model of a young single room (*D.I.S.A.P.P.E.A.R.*, 2018), on which has been applied a texture called "checker", alternating white squares and black squares. This technique is used in 3D to detect modeling errors.

D.I.S.A.P.P.E.A.R., 2018 performance, video toy, video

This video is the restitution of a performance made in collaboration with Pedro Emanuel Moreira who lent his voice to read randomly a series of texts, as taken out of the diary of a young person recluse in his room.