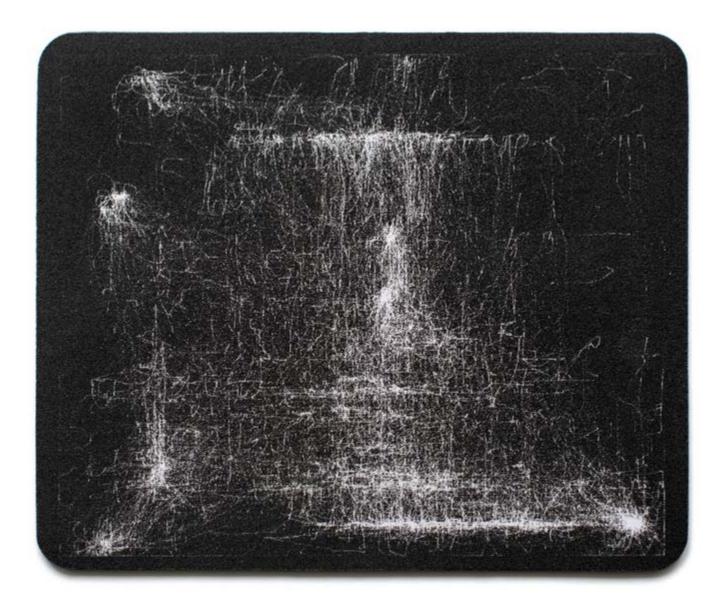

**Remember Me**, 2016 print on mouse pad 23,4\*19,3cm

Our mouse movements are recorded during a workday and printed on a mouse pad as a minimalist quantify self-portrait.

Il ne reste plus que l'attente (Wait and see), 2015 software, infinite duration