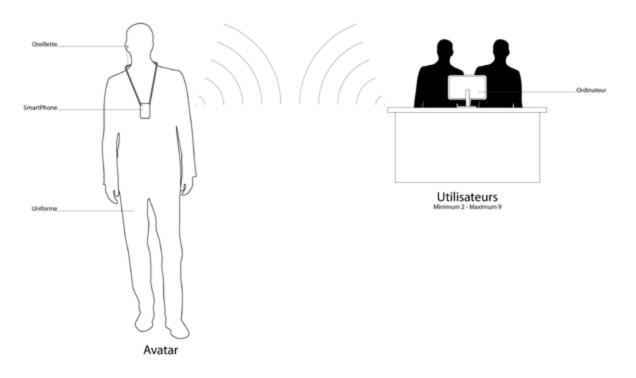

## **Avatar**, 2012 performance, smartphone, computer

*Avatar* is a technical, legal and practical proposal wich offers to two individuals or more the possibility to use a person as an interface with distant environments. This support is available as a contract and different user's manuals and can be use freely at www.contratavatar.fr.