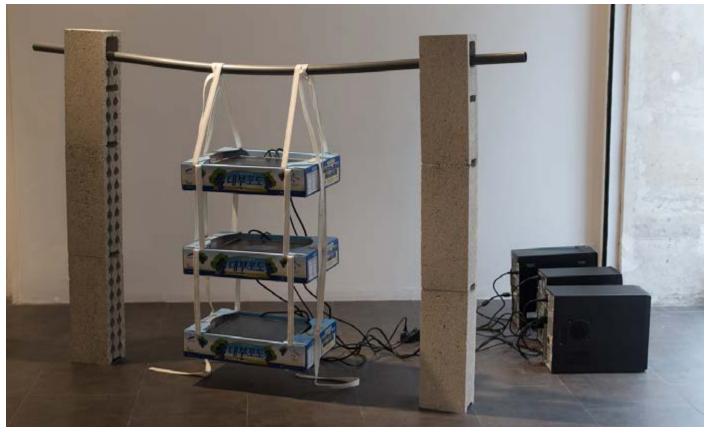

Alexis Jakubowicz, Salon de Montrouge, 2015

Harvest, 2015 breeze block, cardboards, computer towers, videos, 200\*200\*160

*Harvest* is an installation that documents through three videos a performance during which we collected, displayed and archived clay mounds sculpted by crabs living on Daebu Island in South Korea.