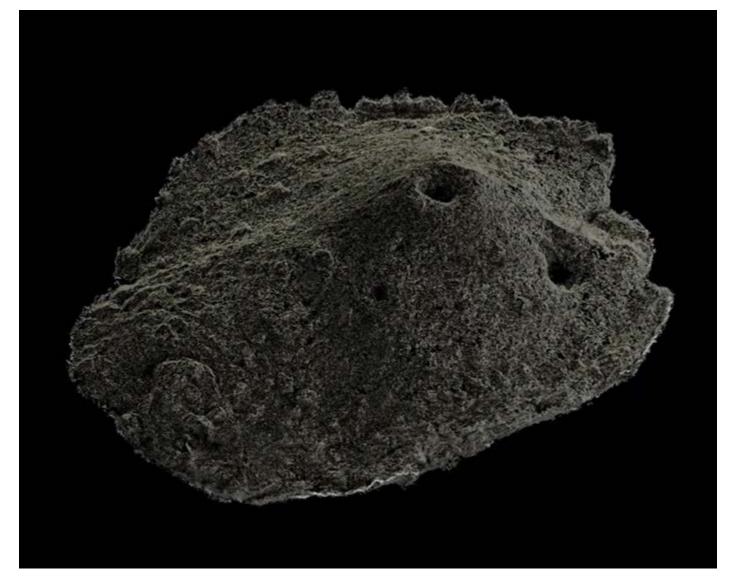

**Ichnofossiles**, 2015 ceramics, variables dimensions

The Ichnofossiles are clay mounds sculpted by crabes living on the beaches in Daebu Island South Korea. First collected (Harvest, 2015), they've been baked in a ceramic oven.