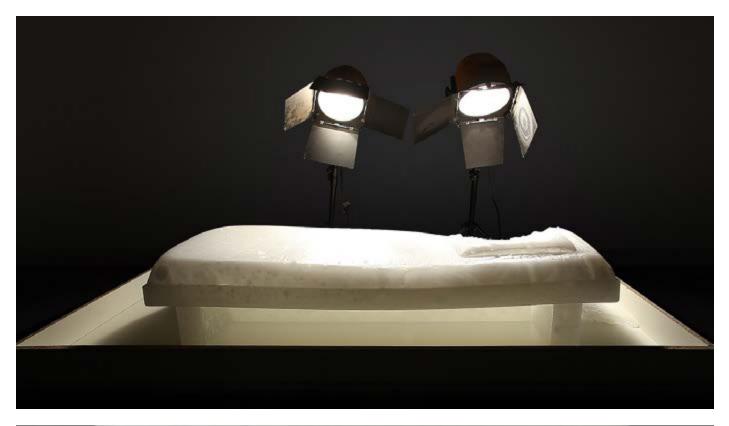

**Everyone belongs to everyone else**, 2015 paraffin wax, cinema projectors, 140\*70\*40 cm

A paraffin bed, the size of children bed, invariably remains exposed to the burning light of two movie set projectors. Under the heat, the wax melts gradually from a solid form, then soft, and at the end completely liquid.