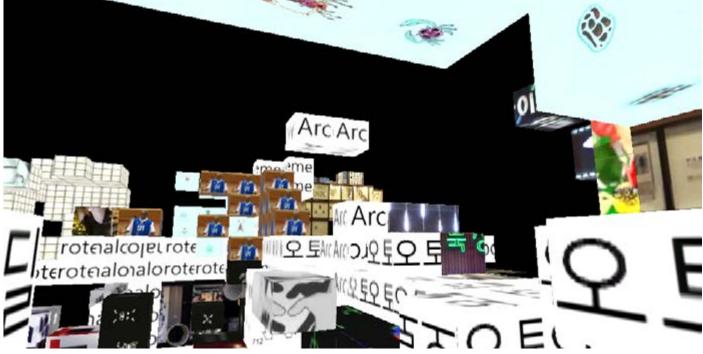

## Like sand used to make a castle, 2014

digital environment, multiplayer, video toy

*Like sand used to make a castle* is an interactive exhibition created during our first stay in South Korea and where are presented the works of artists, curators, architects, musicians, tattooists, cartoonists, french as well as koreans.

For each of them is dedicated a room, building up a mnemonic architecture: our castle, at the boundary between documentation, exchange, archive and exhibition.

Baduk TV, 2014 performance, video, 31'50"