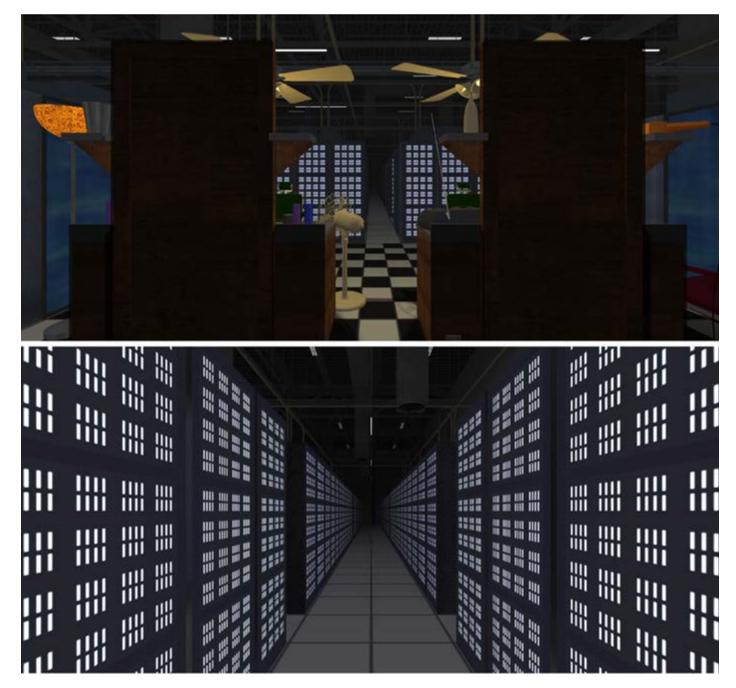

<u>I need a haircut</u>, 2014 virtual reality headset, digital environment , 8'15"

A stereoscopic camera explores an immersive digital space, allowing the spectator to panoramically observe his immediate location thanks to virtual reality. In this environment where only the gaze is free to move, a data center and a barber salon coexist. A radio broadcasts the Introit and Kyrie of Verdi's Requiem, one of the musical pieces that Gerardo Gentilella used to play in his barber shop in the New York Stock Exchange, where for 43 years he gave traders haircuts until his shop closed on June 30th, 2006. In March that same year, Archipelago Holdings, a fi rm specialized in high frequency trading, merged with the New York Stock Exchange to form NYSE Arca, a "for profit" company.