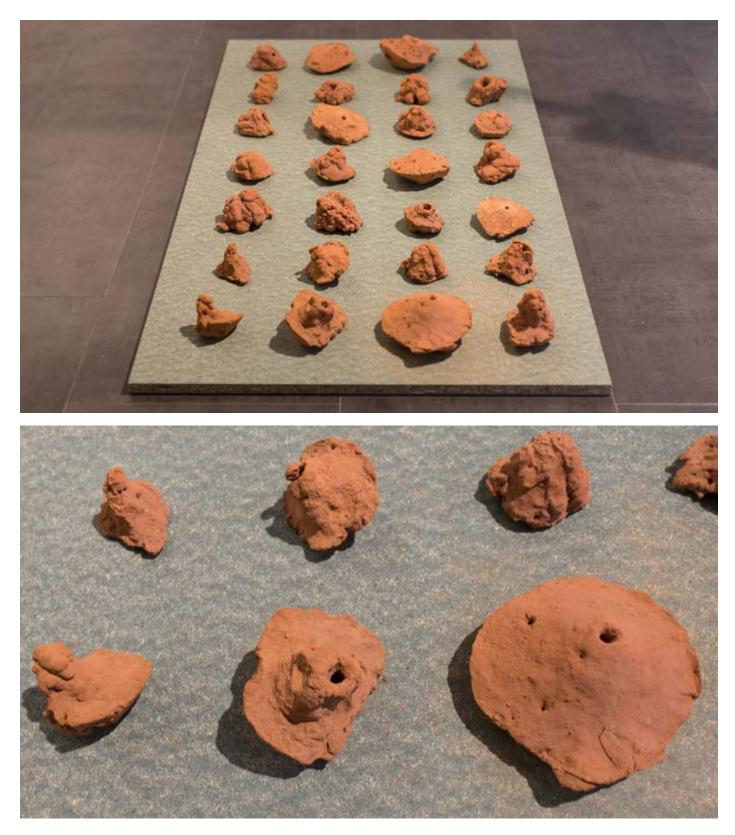

**Ichnofossiles**, 2015 ceramics, variables dimensions

The Ichnofossiles are clay mounds sculpted by crabes living on the beaches in Daebu Island South Korea. First collected (Harvest, 2015), they've been baked in a ceramic oven.